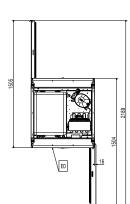

## Digital Cabinets Roll-Through Compact Refrigerator 750 It - 1 Full, 1 Glass door

Electric

Supply voltage:

El = Electrical inlet (power)

670

Тор

#### 725098 (RI075R2FGT) 220-240 V/1 ph/50 Hz 220-230 V 60 Hz **Predisposed for: Key Information:** Door hinges: **Right Side** External dimensions, Width: 750 mm External dimensions, Depth: 832 mm External dimensions, Height: 2101 mm Number and type of doors: 2 Full;Glass External side panels: 304 AISI 304 AISI External top panels: External door material: Glass 304 AISI Internal panels material: **Refrigeration Data** Compressor power: 1/3 hp Operating temperature min.: 2 °C Operating temperature max.: 10 °C **ISO Certificates**