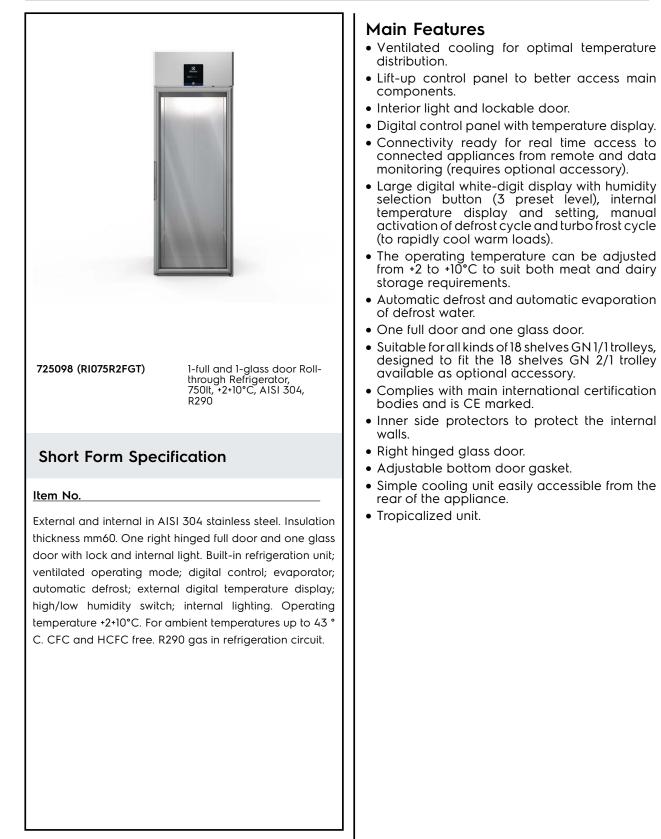

Digital Cabinets Roll-Through Compact Refrigerator 750 It - 1 Full, 1 Glass door

| <br> |      |  |
|------|------|--|
|      |      |  |
| <br> |      |  |
|      |      |  |
|      |      |  |
|      | <br> |  |

#### Construction

- Evaporator and fan are placed outside the cell to provide the maximum storage capacity.
- Lockable door.
- Evaporator cover is easily removable for service.
- Developed and produced in ISO 9001 and ISO 14001 certified factory.
- Built-in compressor to suit operating conditions.
- Electrical connection: 220-240V-single phase 50HZ or 220-240V-single phase 60HZ.
- Interior cell and external panel are constructed in 304 AISI stainless steel.
- External panels are in AISI 304 stainless steel for higher level of hygiene.

#### **Sustainability**

- CFC and HCFC free, highly ecological refrigerant type: R290 (ecological gas in foam: cyclopentane). Hydrocarbon refrigerant gas R290 for the lowest environmental impact (GWP=3), to reduce green house and ozone depletion effects.
- Finished in top quality materials to ensure durability.
- CFC and HCFC-free insulation.
- Cabinet fitted with up to 60 mm thickness of Cyclopentane insulation for best insulating performance (thermal conductivity: 0,020 W/m\*K). CFC and HCFC-free insulation.