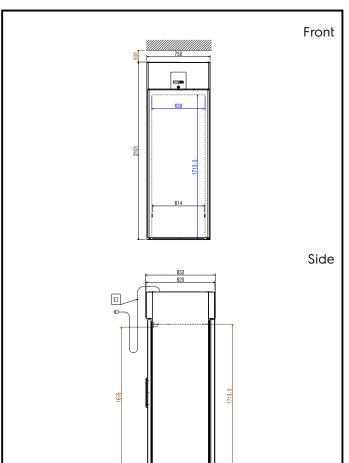

## Digital Cabinets Roll-Through Compact Refrigerator 750 It - 1 Full, 1 Glass door

Electric

Supply voltage:

El = Electrical inlet (power)

670

Тор

#### 725098 (RI075R2FGT) 220-240 V/1 ph/50 Hz 220-230 V 60 Hz **Predisposed for: Key Information:** Door hinges: **Right Side** External dimensions, Width: 750 mm External dimensions, Depth: 832 mm External dimensions, Height: 2101 mm Number and type of doors: 2 Full;Glass External side panels: 304 AISI 304 AISI External top panels: External door material: Glass 304 AISI Internal panels material: **Refrigeration Data** Compressor power: 1/3 hp Operating temperature min.: 2 °C Operating temperature max.: 10 °C **ISO Certificates**